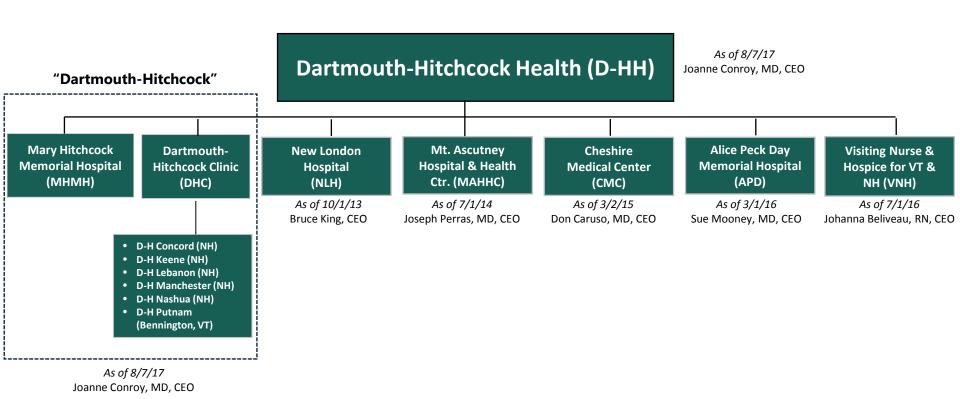

#### DH-H System: Parent & Members

Note: D-HH and D-HC have mirror boards. D-HH has reserved powers over all members.

## DH-H: