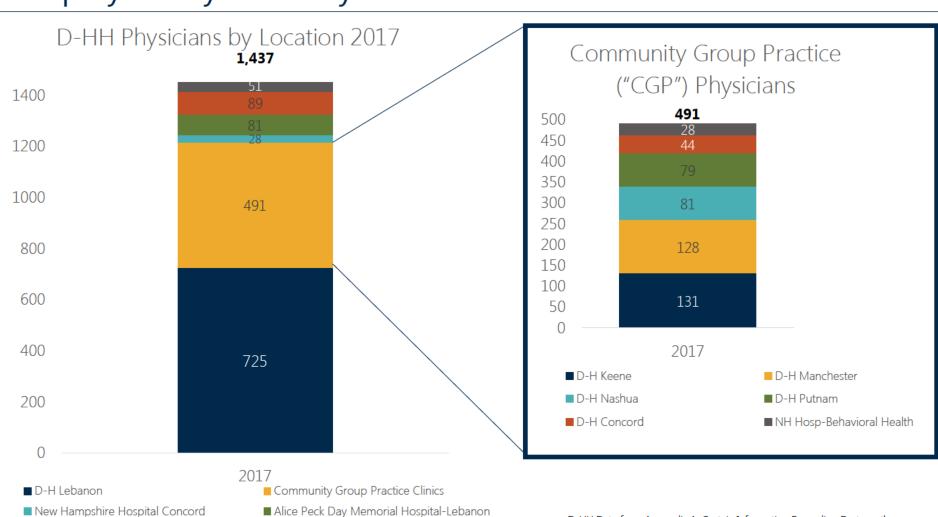

## DH-H: Employed Physicians by Location

D-HH Data from Appendix A: Certain Information Regarding Dartmouth-Hitchcock Health and Subsidiaries Dartmouth-Hitchcock Health Management's Discussion and Analysis For the Twelve months ended June 30, 2018

■ New London Hospital- New London

■ Mt. Ascutney Hosptial-Windsor VT

## DH-H: Employed Physicians by Specialty

| Service Line            | Physicians | Board Certified | % Board Certified |
|-------------------------|------------|-----------------|-------------------|
| Medical Specialties     | 344        | 332             | 97%               |
| Primary Care            | 280        | 270             | 96%               |
| Surgery                 | 156        | 149             | 96%               |
| Perioperative Services  | 121        | 120             | 99%               |
| Radiology               | 77         | 77              | 100%              |
| Pediatrics              | 75         | 71              | 95%               |
| Psychiatry              | 72         | 67              | 93%               |
| Obstetrics & Gynecology | 69         | 65              | 94%               |
| Heart & Vascular Center | 60         | 58              | 97%               |
| Orthopaedics            | 59         | 58              | 98%               |
| Oncology                | 48         | 48              | 100%              |
| Pathology               | 40         | 40              | 100%              |
| Neurology               | 36         | 35              | 97%               |
| Total                   | 1,437      | 1,390           | 97%               |

Source: D-HH Data from Appendix A: Certain Information Regarding DH-H and Subsidiaries DH-H Management's Discussion and Analysis For the Twelve months ended June 30, 2018