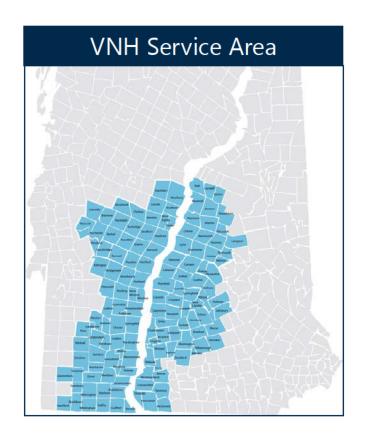

#### Locations

D-HH has its academic medical center in Lebanon, NH and four other member hospitals in NH and VT. It also has clinics throughout NH and VT, including adjacent to these member hospitals. The Visiting Nurse and Hospice for VT and NH (VNH) is also a D-HH affiliate with a service area bridging the NH and VT border region.