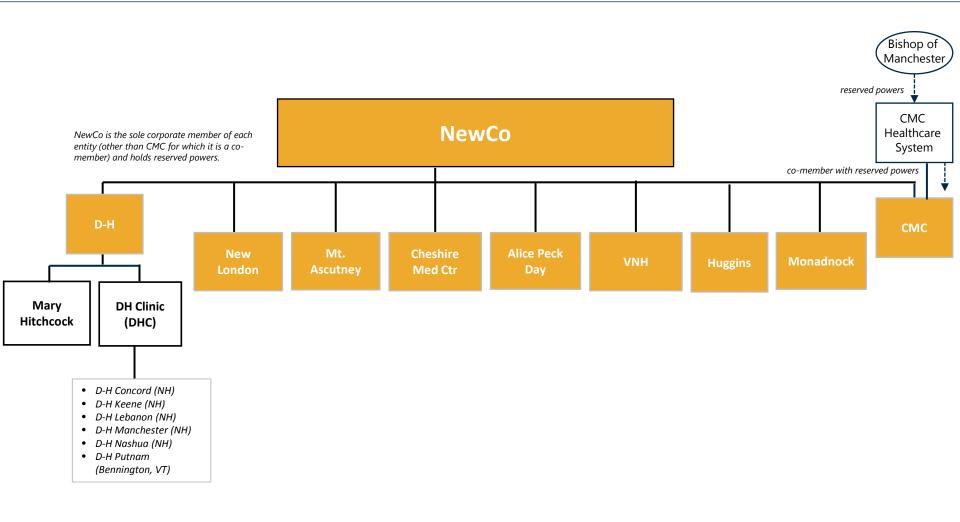

#### DH-H System: Parent & Members

Note: D-HH and D-HC have mirror boards. D-HH has reserved powers over all members.

#### Summary Overview – for further discussion

- Corporate structure: Form NewCo system as sole corporate member of all provider entities (except CMC which will have co-members to preserve Catholic identity and ensuring compliance and applicability of the ERDs to CMC)
- Governance structure: Establish NewCo system board, retain CMCHS and CMC boards, retain D-H board, retain other local community boards, and create a new affinity group (or committee) for Cheshire, VNH, and critical access hospitals to coordinate interactions between NewCo system board and local community boards