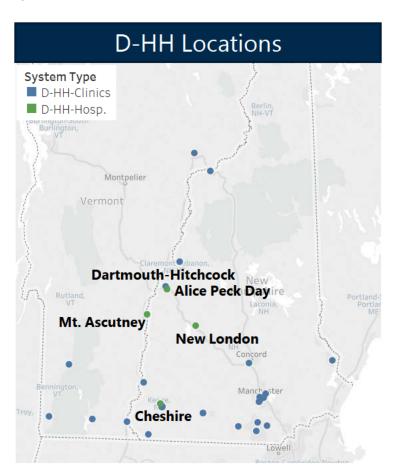

#### Locations

D-HH has its academic medical center in Lebanon, NH and four other member hospitals in NH and VT. It also has clinics throughout NH and VT, including adjacent to these member hospitals. The Visiting Nurse and Hospice for VT and NH (VNH) is also a D-HH affiliate with a service area bridging the NH and VT border region.

Source: D-H website, VNH website