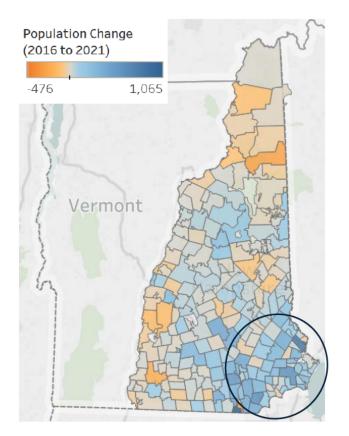

### **Demographics**

The population of New Hampshire is growing primarily due to trends in southern NH. The 65+ segment of the population is projected to increase dramatically, which suggests health care utilization that will strain area providers in the near term.

|             | Pop<br>2016 | Pop<br>2021 | Proj. Inc.<br>('16 to '21) |
|-------------|-------------|-------------|----------------------------|
| Southern NH | 986,466     | 1,001,926   | +1.6%                      |
| Other NH    | 345,022     | 345,388     | +0.1%                      |
| Total       | 1.33M       | 1.35M       | +1.2%                      |

| Age   | 2016      | 2021      | % Д Рор |
|-------|-----------|-----------|---------|
|       | New Har   | mpshire   |         |
| <18   | 262,944   | 250,057   | -5%     |
| 18-64 | 847,243   | 837,547   | -1%     |
| 65+   | 221,301   | 259,710   | 17%     |
| All   | 1,331,488 | 1,347,314 | 1%      |

Note: Southern New Hampshire includes Concord, Manchester, Nashua, and the Seacoast area

Source: Nielsen (2016)