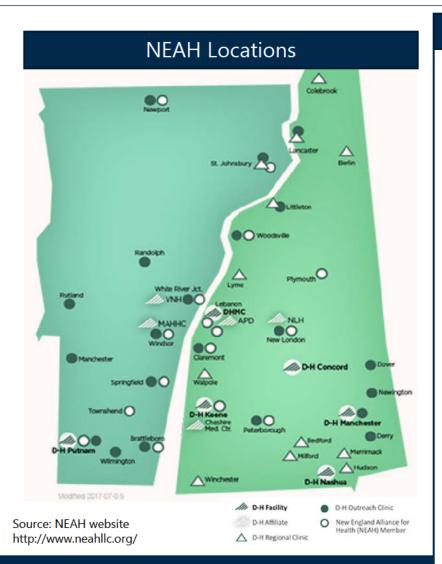

## DH-H: New England Alliance for Health

#### New England Alliance for Health

- NEAH was created by D-HH as a network of community hospitals (e.g., MCH), behavioral health centers, and home healthcare agencies throughout New Hampshire and Vermont
- Core Services available through NEAH
  - Quality Improvement/Loss Prevention
    - Develops affinity groups and provides access to resources to improve patient care and better serve communities
  - Financial Planning and Benchmarking
    - Supports affinity groups associated with developing financial best practices by providing opportunities for knowledge sharing and learning
  - Materials Management and Pharmacy Services
    - Addresses cost concerns by engaging in group purchasing strategies for members
  - Professional Staff Education and Development
    - Goal to increase retention of nurses and other professional staff
    - Provides access to CE and other leadership development programs
  - Program Administration