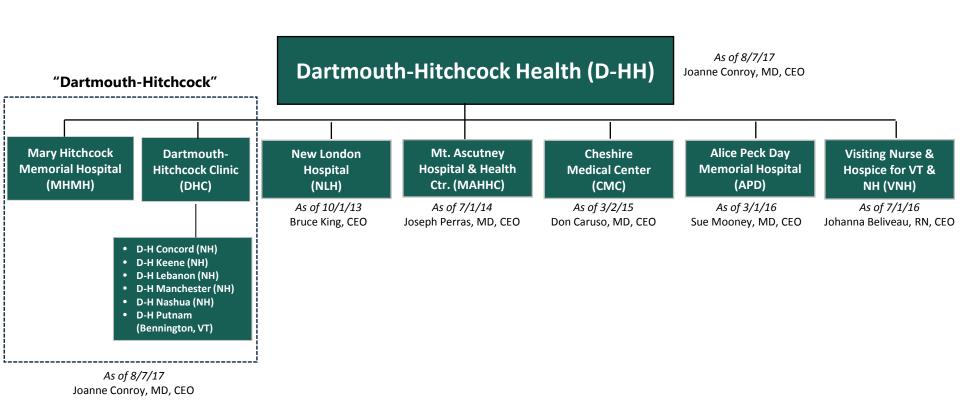

#### Dartmouth-Hitchcock Health System: Parent & Members

Note: D-HH and D-H have mirror boards. D-HH has reserved powers over all members.