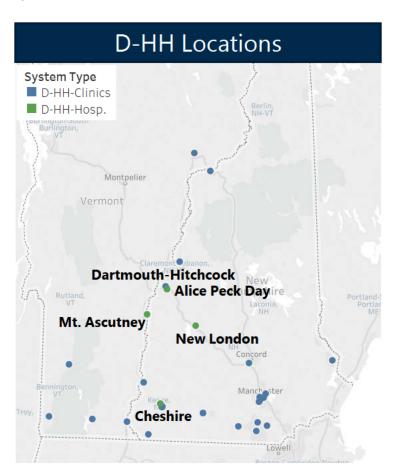

## Dartmouth-Hitchcock Health: Locations

D-HH has its academic medical center in Lebanon, NH and four other member hospitals in NH and VT. It also has clinics throughout NH and VT, including adjacent to these member hospitals. The Visiting Nurse and Hospice for VT and NH (VNH) is also a D-HH affiliate with a service area bridging the NH and VT border region.

Source: D-H website, VNH website