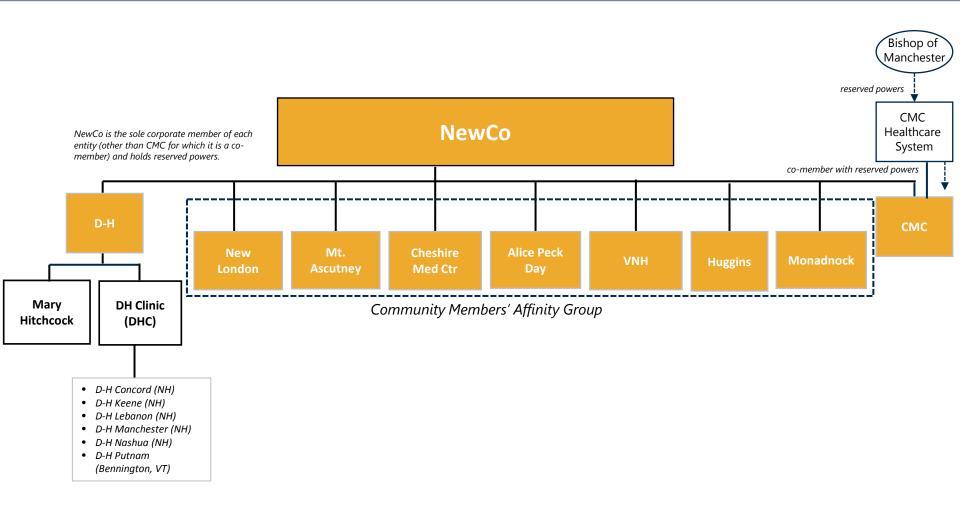

#### Summary Overview – for further discussion

- Corporate structure: Form NewCo system as sole corporate member of all provider entities (except CMC which will have co-members to preserve Catholic identity and ensuring compliance and applicability of the ERDs to CMC
- Governance structure: Establish NewCo system board, retain CMCHS and CMC boards, retain D-H board, retain other local community boards, and create a new affinity group (or committee) for Cheshire, VNH, and critical access hospitals to coordinate interactions between NewCo system board and local community boards

#### NewCo System Board representation

- Initially, NewCo will have a 15 member board.
  - 2 CMC/GOH would prefer six (6) appointed by GOH and nine (9) appointed by D-HH
  - D-HH would prefer five (5) appointed by GOH, eight (8) appointed by D-HH, and two (2) jointly-appointed members not previously on existing boards
- Ex-officio voting members should include three (3) positions (initially held by two (2) individuals with one (1) vote each) NewCo system CEO, EVP SNH Region/CMC CEO, and EVP NWNH/VT Region/D-H CEO
- NewCo Board Chair TBD
- Ultimately, board should be right-sized and self-perpetuating within certain parameters (TBD), for example: include overlapping members with D-H and CMC Boards, ensure geographic representation (e.g., rural markets, Vermont, etc.), include physicians, etc.

#### Naming / Branding

- o Dartmouth-Hitchcock GraniteOne or Dartmouth-Hitchcock GraniteOne Health
- Local organizations would maintain their name with endorser brand "a member of Dartmouth-Hitchcock GraniteOne"
- Catholic Identity and ERDs: Must preserve Catholic identity and applicability of ERDs to CMC.