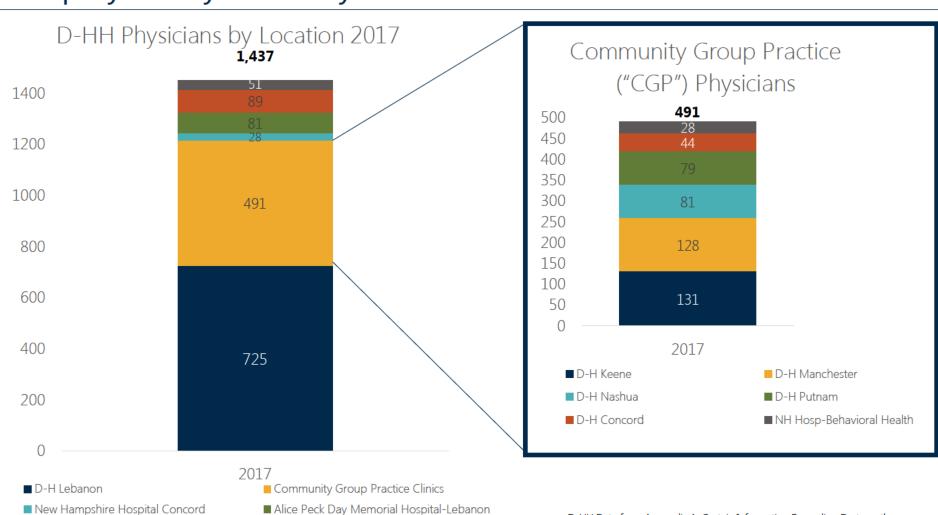

# Dartmouth-Hitchcock Health: Employed Physicians by Location

D-HH Data from Appendix A: Certain Information Regarding Dartmouth-Hitchcock Health and Subsidiaries Dartmouth-Hitchcock Health Management's Discussion and Analysis For the Twelve months ended June 30, 2018

■ New London Hospital- New London

■ Mt. Ascutney Hosptial-Windsor VT

### Dartmouth-Hitchcock Health Employed Physicians by Specialty

| Service Line            | Physicians | Board Certified | % Board Certified |
|-------------------------|------------|-----------------|-------------------|
| Medical Specialties     | 344        | 332             | 97%               |
| Primary Care            | 280        | 270             | 96%               |
| Surgery                 | 156        | 149             | 96%               |
| Perioperative Services  | 121        | 120             | 99%               |
| Radiology               | 77         | 77              | 100%              |
| Pediatrics              | 75         | 71              | 95%               |
| Psychiatry              | 72         | 67              | 93%               |
| Obstetrics & Gynecology | 69         | 65              | 94%               |
| Heart & Vascular Center | 60         | 58              | 97%               |
| Orthopaedics            | 59         | 58              | 98%               |
| Oncology                | 48         | 48              | 100%              |
| Pathology               | 40         | 40              | 100%              |
| Neurology               | 36         | 35              | 97%               |
| Total                   | 1,437      | 1,390           | 97%               |