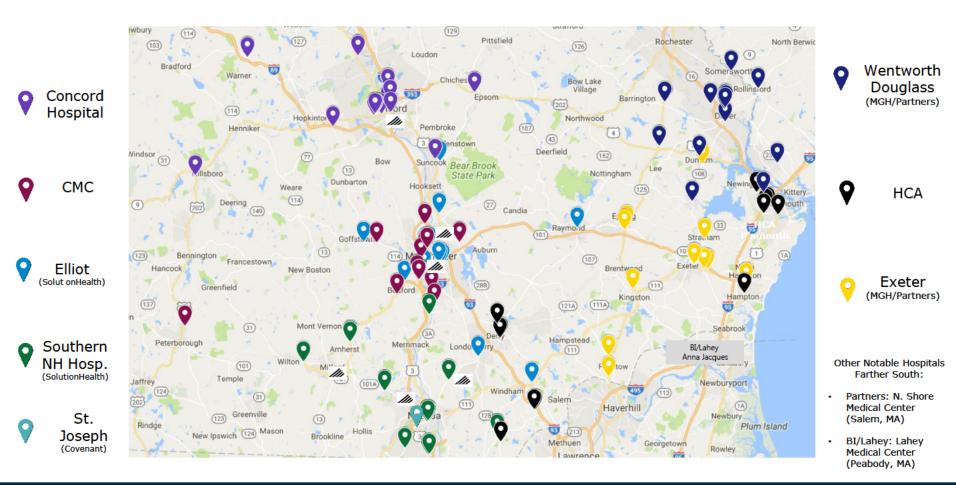

#### Health Care Dynamics in the Region

The region, particularly southern NH, presents a number of factors that challenge the ability of health care systems to adequately address community needs on their own.

#### **Demographics**

The population of New Hampshire is growing primarily due to trends in southern NH. The 65+ segment of the population is projected to increase dramatically, which suggests health care utilization that will strain area providers in the near term.

#### **Provider Dynamics**

In the past two years, the region has seen significant changes among local providers and acquisition of NH-based providers by Boston's Partners Healthcare.

#### 2017-2018 Market Developments

 Elliot Health and Southern NH Health formed an alliance to establish a regional healthcare system in 2017

- Acquired Wentworth-Douglass Hospital in 2017
- In discussions to acquire Exeter Hospital, LOI signed in May 2018
- Building a new ambulatory facility in Portsmouth
- Proposed development of medical office building in Salem
- In discussions with Harvard Pilgrim Health Plan for a possible merger

#### **Independent Hospitals**

- Only five independent hospitals are left in NH: Concord, Cottage, Frisbie, Speare, and Valley Regional
- Frisbie is currently seeking a partner, RFP process is underway
- LRGHealthcare, a small 2-hospital system, has also released an RFP seeking a larger system partner