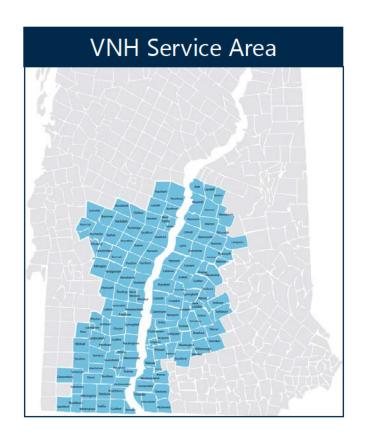

## Dartmouth-Hitchcock Health: Locations

D-HH has its academic medical center in Lebanon, NH and four other member hospitals in NH and VT. It also has clinics throughout NH and VT, including adjacent to these member hospitals. The Visiting Nurse and Hospice for VT and NH (VNH) is also a D-HH affiliate with a service area bridging the NH and VT border region.

Source: D-H website, VNH website