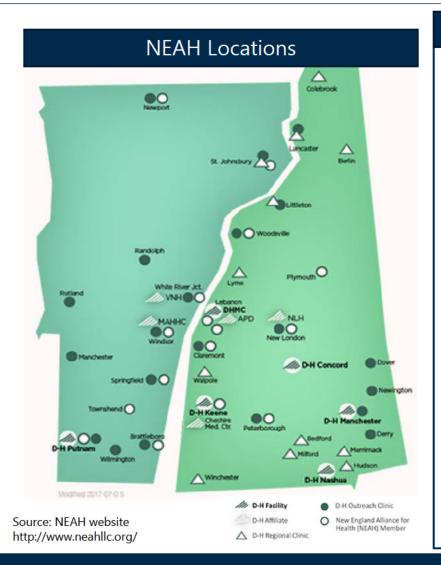

### Dartmouth-Hitchcock Health: New England Alliance for Health

#### New England Alliance for Health

- NEAH was created by D-HH as a network of community hospitals, behavioral health centers, and home healthcare agencies throughout New Hampshire and Vermont
- Core Services available through NEAH
  - Quality Improvement/Loss Prevention
    - Develops affinity groups and provides access to resources to improve patient care and better serve communities
  - Financial Planning and Benchmarking
    - Supports affinity groups associated with developing financial best practices by providing opportunities for knowledge sharing and learning
  - Materials Management and Pharmacy Services
    - Addresses cost concerns by engaging in group purchasing strategies for members
  - Professional Staff Education and Development
    - Goal to increase retention of nurses and other professional staff
    - Provides access to CE and other leadership development programs
  - Program Administration