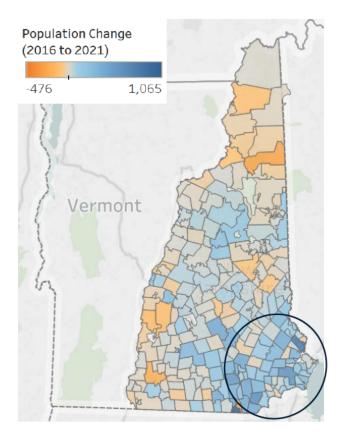

#### **Demographics**

The population of New Hampshire is growing primarily due to trends in southern NH. The 65+ segment of the population is projected to increase dramatically, which suggests health care utilization that will strain area providers in the near term.

|             | Pop<br>2016 | Pop<br>2021 | Proj. Inc.<br>('16 to '21) |
|-------------|-------------|-------------|----------------------------|
| Southern NH | 986,466     | 1,001,926   | +1.6%                      |
| Other NH    | 345,022     | 345,388     | +0.1%                      |
| Total       | 1.33M       | 1.35M       | +1.2%                      |

| Age           | 2016      | 2021      | % Д Рор |  |  |  |  |  |
|---------------|-----------|-----------|---------|--|--|--|--|--|
| New Hampshire |           |           |         |  |  |  |  |  |
| <18           | 262,944   | 250,057   | -5%     |  |  |  |  |  |
| 18-64         | 847,243   | 837,547   | -1%     |  |  |  |  |  |
| 65+           | 221,301   | 259,710   | 17%     |  |  |  |  |  |
| All           | 1,331,488 | 1,347,314 | 1%      |  |  |  |  |  |

Note: Southern New Hampshire includes Concord, Manchester, Nashua, and the Seacoast area

Source: Nielsen (2016)